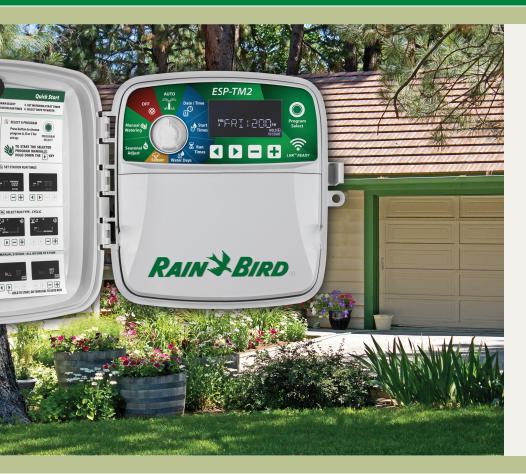

## Simple to Program

The ESP-TM2 is simple to program and use with Rain Bird's Extra Simple Programming. Easily customize your schedule to keep your landscapes lush!

## **ESP-TM2 Tract Model 2nd Generation**

Simple, flexible, reliable

The ESP-TM2 irrigation controller is the perfect option for basic residential solutions. Building upon Rain Bird's legacy of The Intelligent Use of Water<sup>®</sup>, this controller offers simple water saving features that you will actually use.

With the flexibility of 3 programs and 4 start times available per program, you can tailor your watering schedule to your landscape's needs. The ESP-TM2 provides the Extra Simple Programming interface you are familiar with in a controller that is built to last!

## WiFi Ready!

Compatible with the NEW Rain Bird LNK WiFi Module! Simply plug the LNK WiFi Module into the ESP-TM2 accessory port, download the Rain Bird mobile app, and gain access to your irrigation system from anywhere in the world!